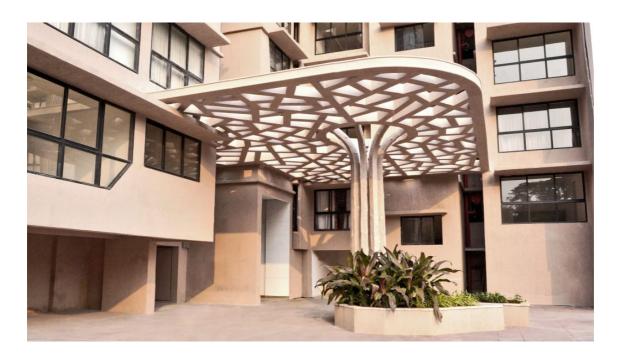

its branches. Translating the foliage as a design feature made it an integral part of the design. The architectural language reflects the natural surroundings.

The earthy colour of the facades, the landscape elements and the drop off canopies all reflect the rainforest jungle. The drop offs areas are designed as a tree canopies.