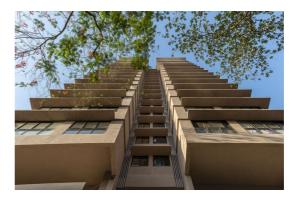

# Symbol of nature

The elevation and project detailing was conceptualized around the rainforest trees making it into a themed residential project. The elevation of the 11 buildings reflects the symbol of tree trunk and

its branches. Translating the foliage as a design feature made it an integral part of the design. The architectural language reflects the natural surroundings.

The earthy colour of the facades, the landscape elements and the drop off canopies all reflect the rainforest jungle. The drop offs areas are designed as a tree canopies.