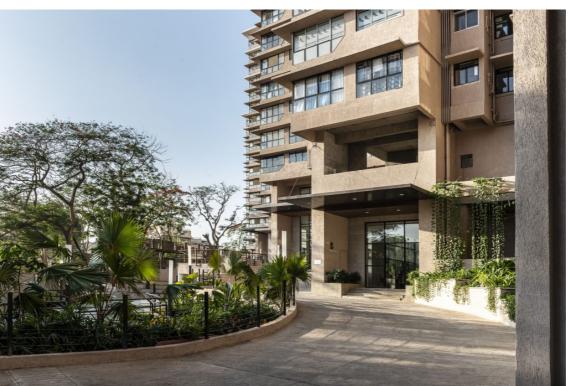

its branches. Translating the foliage as a design feature made it an integral part of the design. The architectural language reflects the natural surroundings.

The earthy colour of the facades, the landscape elements and the drop off canopies all reflect the rainforest jungle. The drop offs areas are designed as a tree canopies.

# Micro-system

Almost 50% of the site is covered with landscape elements enticing the green aspect of the building. More than an acre of land was landscaped on mother earth with the theme of the amazon rainforest.