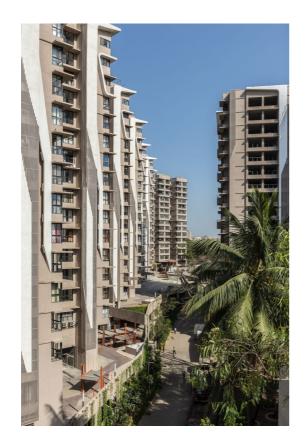

# Staggering steps

The challenge was to retain maximum tress on the site along with attaining maximum view for the 11 residential towers.

The buildings were planned in a staggered form taking into account maximum view of the Powai Lake and the Aarey Colony no development zone as well as site topography so that minimum trees were replanted. An axis of least resistance was mapped on the site with respect to both the factors.

# Symbol of nature

The elevation and project detailing was conceptualized around the rainforest trees making it into a themed residential project. The elevation of the 11 buildings reflects the symbol of tree trunk and