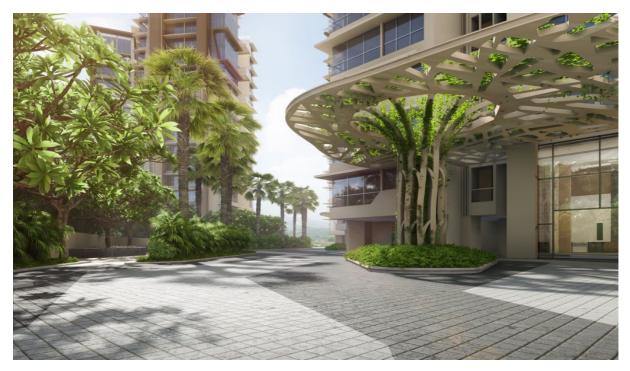

its branches. Translating the foliage as a design feature made it an integral part of the design. The architectural language reflects the natural surroundings.

The earthy colour of the facades, the landscape elements and the drop off canopies all reflect the rainforest jungle. The drop offs areas are designed as a tree canopies.

# Micro-system

Almost 50% of the site is covered with landscape elements enticing the green aspect of the building. More than an acre of land was landscaped on mother earth with the theme of the amazon rainforest.

The swimming pool is designed to use the flow of water as a water body as well as filtration process and infusing the sound of the waterfall in the micro ecosystem. Hence the project creates a holistic natural environment for its inhabitants.