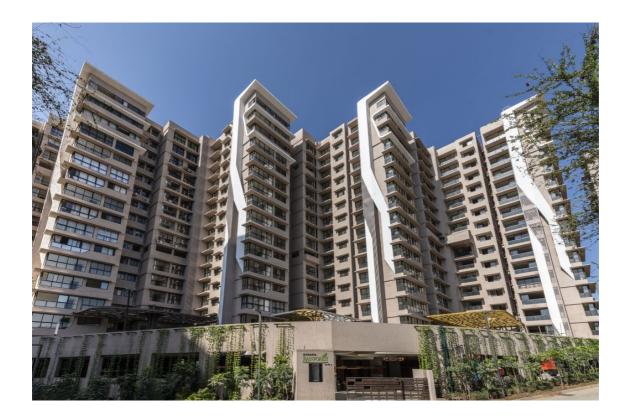

# Staggering steps

The challenge was to retain maximum tress on the site along with attaining maximum view for the 11 residential towers.

The buildings were planned in a staggered form taking into account maximum view of the Powai Lake and the Aarey Colony no development zone as well as site topography so that minimum trees were replanted. An axis of least resistance was mapped on the site with respect to both the factors.

# Symbol of nature

The elevation and project detailing was conceptualized around the rainforest trees making it into a themed residential project. The elevation of the 11 buildings reflects the symbol of tree trunk and

its branches. Translating the foliage as a design feature made it an integral part of the design. The architectural language reflects the natural surroundings.

The earthy colour of the facades, the landscape elements and the drop off canopies all reflect the rainforest jungle. The drop offs areas are designed as a tree canopies.