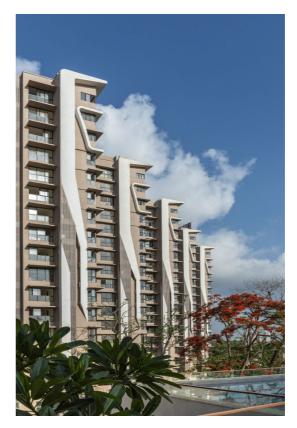

# Symbol of nature

The elevation and project detailing was conceptualized around the rainforest trees making it into a themed residential project. The elevation of the 11 buildings reflects the symbol of tree trunk and

its branches. Translating the foliage as a design feature made it an integral part of the design. The architectural language reflects the natural surroundings.

The earthy colour of the facades, the landscape elements and the drop off canopies all reflect the rainforest jungle. The drop offs areas are designed as a tree canopies.