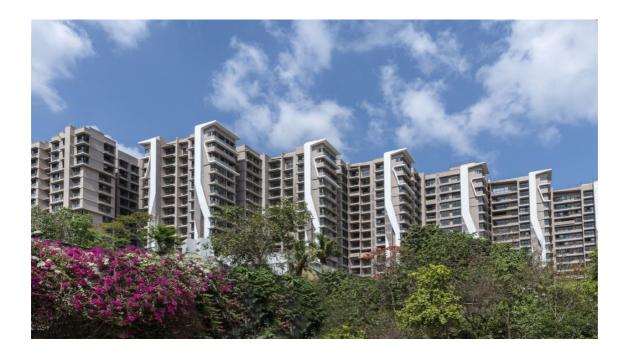

# Staggering steps

The challenge was to retain maximum tress on the site along with attaining maximum view for the 11 residential towers.

The buildings were planned in a staggered form taking into account maximum view of the Powai Lake and the Aarey Colony no development zone as well as site topography so that minimum trees were replanted. An axis of least resistance was mapped on the site with respect to both the factors.

# Symbol of nature

The elevation and project detailing was conceptualized around the rainforest trees making it into a themed residential project. The elevation of the 11 buildings reflects the symbol of tree trunk and

its branches. Translating the foliage as a design feature made it an integral part of the design. The architectural language reflects the natural surroundings.

The earthy colour of the facades, the landscape elements and the drop off canopies all reflect the rainforest jungle. The drop offs areas are designed as a tree canopies.