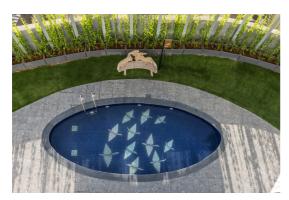

The swimming pool is designed to use the flow of water as a water body as well as filtration process and infusing the sound of the waterfall in the micro ecosystem. Hence the project creates a holistic natural environment for its inhabitants.