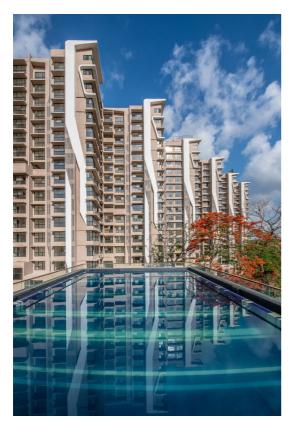

# Micro-system

Almost 50% of the site is covered with landscape elements enticing the green aspect of the building. More than an acre of land was landscaped on mother earth with the theme of the amazon rainforest.

The swimming pool is designed to use the flow of water as a water body as well as filtration process and infusing the sound of the waterfall in the micro ecosystem. Hence the project creates a holistic natural environment for its inhabitants.