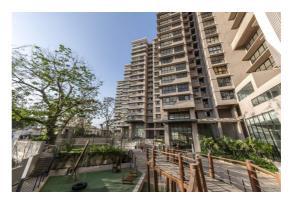

# Staggering steps

The challenge was to retain maximum tress on the site along with attaining maximum view for the 11 residential towers.

The buildings were planned in a staggered form taking into account maximum view of the Powai Lake and the Aarey Colony no development zone as well as site topography so that minimum trees were replanted. An axis of least resistance was mapped on the site with respect to both the factors.

# Symbol of nature

The elevation and project detailing was conceptualized around the rainforest trees making it into a themed residential project. The elevation of the 11 buildings reflects the symbol of tree trunk and

# Micro-system

Almost 50% of the site is covered with landscape elements enticing the green aspect of the building. More than an acre of land was landscaped on mother earth with the theme of the amazon rainforest.