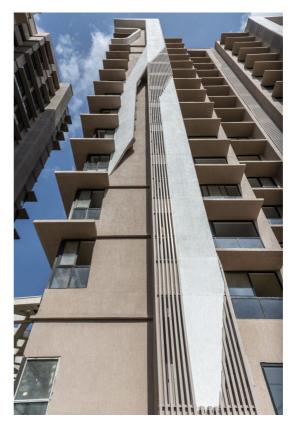

# Symbol of nature

The elevation and project detailing was conceptualized around the rainforest trees making it into a themed residential project. The elevation of the 11 buildings reflects the symbol of tree trunk and

its branches. Translating the foliage as a design feature made it an integral part of the design. The architectural language reflects the natural surroundings.

The earthy colour of the facades, the landscape elements and the drop off canopies all reflect the rainforest jungle. The drop offs areas are designed as a tree canopies.